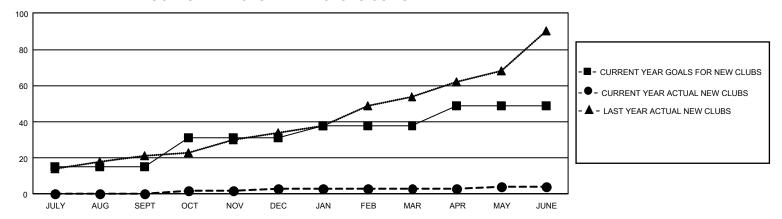

| 3             | JULY/AUG/SEP          | T 235                     | 343                     | 359                                                |
| OCT/NOV/DEC           | 48            | 3         | 22            | OCT/NOV/DEC           | 175                       | 503                     | 1,081                                              |
| JAN/FEB/MAR           | 21            | 0         | 5             | JAN/FEB/MAR           | 210                       | 501                     | 195                                                |
| APR/MAY/JUNE          | 33            | 1         | 51            | APR/MAY/JUNE          | 160                       | 391                     | 2,578                                              |

## GOALS AND ACTUAL NEW CLUBS CUMULATIVE



## GOALS AND ACTUAL MEMBERS CUMULATIVE



| DROPPED CLUBS: 81 |       | 239 CLUBS OF 525 ADDED 1<br>OR MORE NEW MEMBERS | GENDER DISTRIBUTION                 |                |  |
|-------------------|-------|-------------------------------------------------|-------------------------------------|----------------|--|
|                   |       |                                                 | MALE                                | 5,889 (70.81%) |  |
|                   |       |                                                 | FEMALE                              | 2,428 (29.19%) |  |
| DROPPED MEMBERS   |       |                                                 | NON BINARY                          | 0 (0.00%)      |  |
| DECEASED          | 15    |