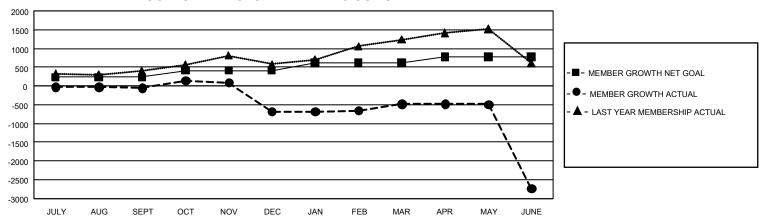

## GOALS AND ACTUAL MEMBERS CUMULATIVE

| DROPPED CLUBS: 81 |       | 239 CLUBS OF 525 ADDED 1<br>OR MORE NEW MEMBERS | GENDER DISTRIBUTION                 |                |  |
|-------------------|-------|-------------------------------------------------|-------------------------------------|----------------|--|
|                   |       |                                                 | MALE                                | 5,889 (70.81%) |  |
|                   |       |                                                 | FEMALE                              | 2,428 (29.19%) |  |
| DROPPED MEMBERS   |       |                                                 | NON BINARY                          | 0 (0.00%)      |  |
| DECEASED          | 15    |                                                 | PREFER NOT TO ANSWER                | 0 (0.00%)      |  |
| CLUB CANCELLED    | 1,220 |                                                 | TOTAL FAMILY UNIT MEMBERS           | 5,929          |  |
| OTHER             | 2,978 | CLICK HERE FOR                                  |                                     |                |  |
| TOTAL             | 4,213 | CUMULATIVE MEMBERSHIP  DATA                     | FAMILY MEMBERS PAYING HALF DUES 4,3 |                |  |